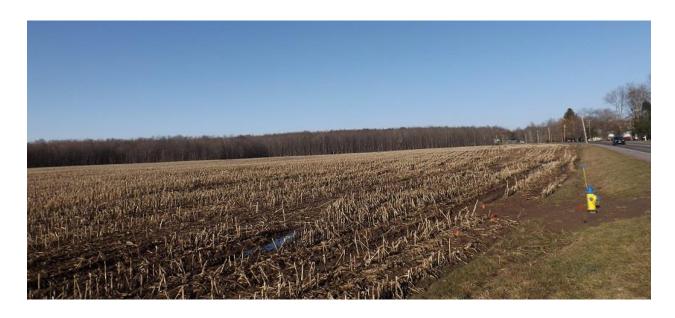

Description: James VerPlank

Address: South Side, Walworth-Marion Road, Marion NY 14505

Zoned: A-C, Agricultural-Conservation

Acres: 106 - 34 acres tillable, 43 acres woodland, 9.35 waste land

Description: Gerber Homes Property Between Doctors Office and Rock Reality