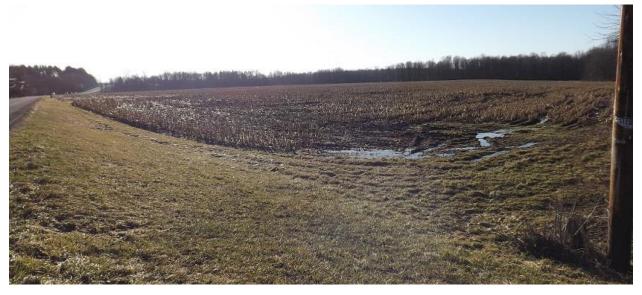

Description: James VerPlank

Address: South Side, Walworth-Marion Road, Marion NY 14505

Zoned: A-C, Agricultural-Conservation

Acres: 106 - 34 acres tillable, 43 acres woodland, 9.35 waste land

Description: Gerber Homes Property Between Doctors Office and Rock Reality